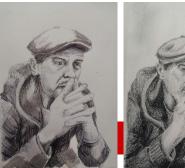

## My Artwork

Mr Luxon
Art and Design teacher
(Cherbourg campus)

<u>Specialism</u> Sculpture

<u>Hobbies</u>
Art, Cycling and Mountain walking